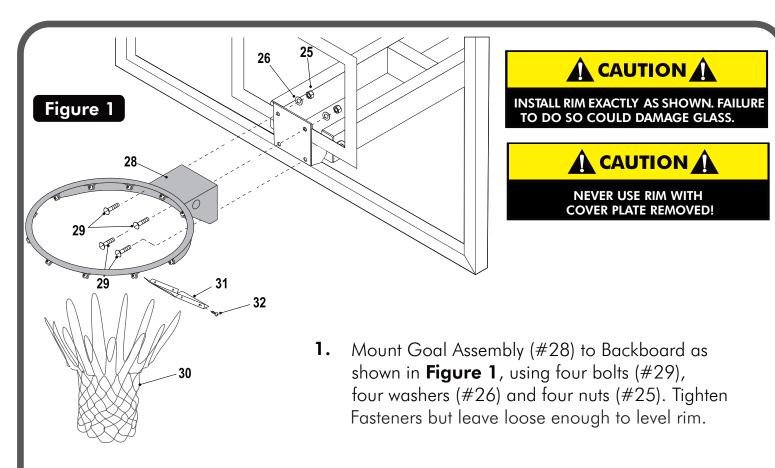

Please visit our website at: www.hammer-basketball.de

2L-7930-00

- **2.** Place a level across rim assembly and adjust rim until it is level. Finish tightening the four nuts.
- **3.** Attach Cover Plate (#31) to the Rim (#28) with four Screws (#32), then Net (#30). See **Figure 1**.

### Replacement Parts List B2600EF.

| Key# | Part #     | Description                    | Qty. |
|------|------------|--------------------------------|------|
| 25   | 2B-6238-10 | 3/8-16 Locknut                 | 4    |
| 26   | 2B-6289-10 | 3/8 X 19mm Flat Washer         | 4    |
| 27   |            | NOT USED                       |      |
| 28   | 6A-6328-02 | Goal Assembly                  | 1    |
| 29   | 1B-6782-10 | 3/8-16 X 1-3/4" Carriage Bolt  | 4    |
| 30   | 3F-6010-00 | Net                            | 1    |
| 31   | 2S-6421-00 | Rim Cover Plate                | 1    |
| 32   | 1B-6238-01 | #8 x 1/2" Thread Forming Screw | 4    |
| 33   | 2L-7930-00 | This Manual                    | 1    |