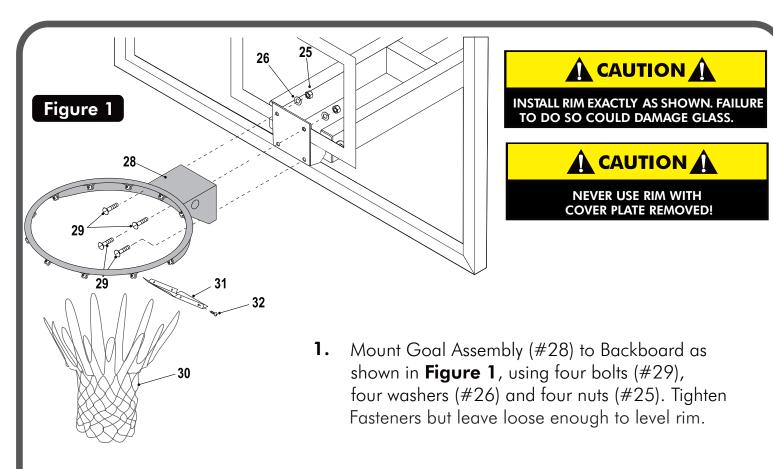

Please visit our website at: www.hammer-basketball.de

2L-7931-00

- **2.** Place a level across rim assembly and adjust rim until it is level. Finish tightening the four nuts.
- **3.** Attach Cover Plate (#31) to the Rim (#28) with four Screws (#32), then Net (#30). See **Figure 1**.

### Replacement Parts List B2601EF

| Кеу# | Part #     | Description                    | Qty. |
|------|------------|--------------------------------|------|
| 25   | 2B-6238-10 | 3/8-16 Locknut                 | 4    |
| 26   | 2B-6289-10 | 3/8 X 19mm Flat Washer         | 4    |
| 27   |            | NOT USED                       |      |
| 28   | 6A-6329-02 | Goal Assembly                  | 1    |
| 29   | 1B-6782-10 | 3/8-16 X 1-3/4" Carriage Bolt  | 4    |
| 30   | 3F-6010-00 | Net                            | 1    |
| 31   | 2S-6427-00 | Rim Cover Plate                | 1    |
| 32   | 1B-6238-01 | #8 x 1/2" Thread Forming Screw | 4    |
| 33   | 2L-7931-00 | This Manual                    | 1    |